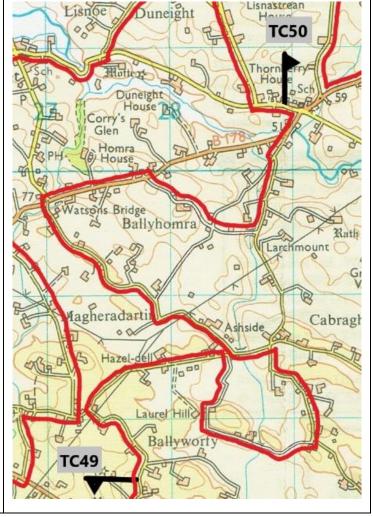

## ROUTE EXPLANATION

LEG 7

**TC49 to TC50** 

## Novice

TC 49 (277575→N) to TC 50 (289605)

AR

Cross bridges in the following GS's - 2857 2858 2759 2859 2860

## **Expert**

TC 49 (277575→N) to TC 50 (289605)

AR

Different looking, but in fact similar instructions for both classes here. Novices are given the grid squares in which the 5 bridges are located, but the Experts have to find them. Both classes are given the target TC map reference.

In fact, there are only 5 bridges in this vicinity (including Watsons Bridge!) so, once you have spotted them, the challenge is to find a route which picks them all up.

Not too difficult really once you work out that you have to turn right before the bridge in GS2857, rather than crossing it first.